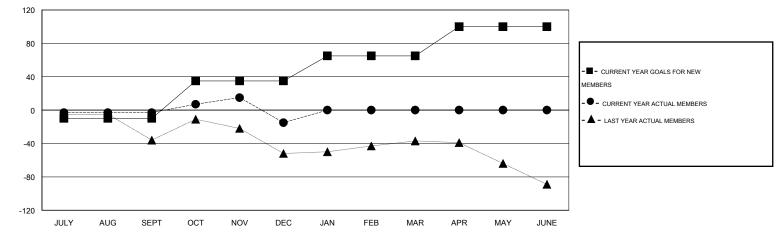

## Kenneth Schwols GMT:

 $\mathsf{GMT} \; \mathsf{CA} \; 1$ Clubs Members RESULTS FOR 2014-2015 RESULTS FOR 2014-2015 NEW CLUB NEW CLUBS DROPPED NET NEW MEMBER CHARTER AND DROPPED NET QUARTER QUARTER GOAL CLUBS GAIN/LOSS GOAL NEW MEMBERS MEMBERS GAIN/LOSS ADDED 0 0 0 0 -10 18 21 -3 JULY/AUG/SEPT JULY/AUG/SEPT 0 45 37 49 -12 1 1 -1 OCT/NOV/DEC OCT/NOV/DEC 0 0 0 0 30 0 0 0 JAN/FEB/MAR JAN/FEB/MAR 1 0 0 0 35 0 0 0 APR/MAY/JUNE APR/MAY/JUNE